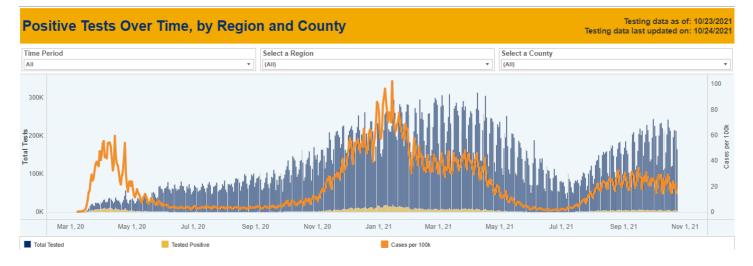

#### Reopening Plan (Safety Plan)

| Library Action                    | Date      | Positivity Rate* |
|-----------------------------------|-----------|------------------|
| Building Closed to Public         | 3/16/2020 | 2.6%             |
| Staff Begin Working Remotely      | 3/23/2020 | 7.3%             |
| Staff Begin to Return to Building | 6/15/2020 | 0.3%             |
| Curbside Services Start           | 6/29/2020 | 0.3%             |

| Open for Pop-in                            | 9/14/2020  | 1.0% |
|--------------------------------------------|------------|------|
| Return to Curbside Only                    | 12/21/2020 | 7.1% |
| Reopening for Pop-In                       | 3/1/2021   | 2.4% |
| Drop Capacity Restrictions/expand services | 6/21/2021  | 0.8% |
| Masks Optional for Vaccinated Individuals  | 7/6/2021   | 0.3% |
| Masks for All per CDC                      | 7/30/2021  | 4.6% |
| Current Levels                             | 9/29/2021  | 3.0% |

\*Saratoga County Percent Positive Results per NYS