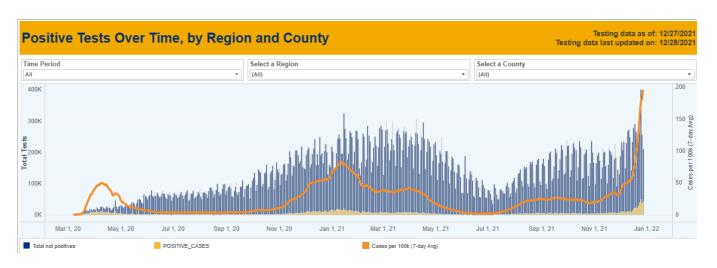

### Policy Review

Reopening Plan (Safety Plan)

| Library Action                             | Date       | Positivity Rate* |
|--------------------------------------------|------------|------------------|
| Building Closed to Public                  | 3/16/2020  | 2.6%             |
| Staff Begin Working Remotely               | 3/23/2020  | 7.3%             |
| Staff Begin to Return to Building          | 6/15/2020  | 0.3%             |
| Curbside Services Start                    | 6/29/2020  | 0.3%             |
| Open for Pop-in                            | 9/14/2020  | 1.0%             |
| Return to Curbside Only                    | 12/21/2020 | 7.1%             |
| Reopening for Pop-In                       | 3/1/2021   | 2.4%             |
| Drop Capacity Restrictions/expand services | 6/21/2021  | 0.8%             |
| Masks Optional for Vaccinated Individuals  | 7/6/2021   | 0.3%             |
| Masks for All per CDC                      | 7/30/2021  | 4.6%             |
| Current Levels                             | 12/28/2021 | 10.7%            |

<sup>\*</sup>Saratoga County Percent Positive Results per NYS